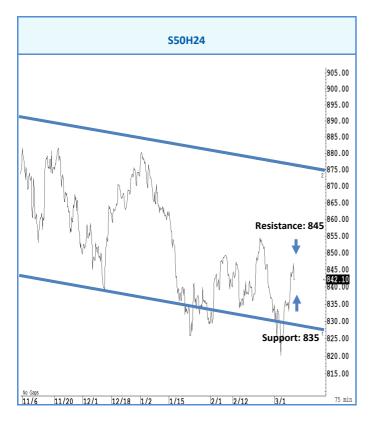

## การวิเคราะห์ทางเทคนิค

้สั้น ๆ ไม่ข้ามแถว ๆ 845 จุด น่าจะมีย่อตัวกลับลงมาแถว ๆ 835 จุด

## กลยุทธ์การลงทุน

แนะนำ trading ในกรอบระหว่าง 845-835 จุด รับรู้กำไร