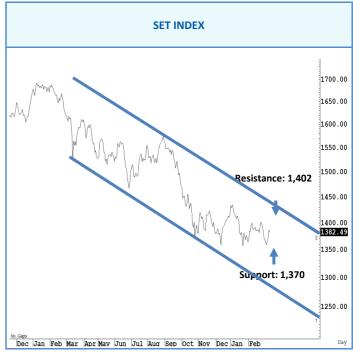

ตลาดหุ้นไทยบ่ายนี้ คาดว่า แกว่งในแดนลบ จากแรงขายทำกำไรระยะสั้น ในกลุ่มโรงไฟฟ้า การเงิน ก่อนการประกาศตัวเลขเงินเพื่อสหรัฐฯ ในค่ำคืนนี้ การวิเคราะห์ทางเทคนิค

SET Index ย่อตัว สั้น ๆ ดีดกลับไม่ข้ามแถว ๆ 1,387 จุด แนะนำ ขายเพื่อ หวังผลซื้อกลับเมื่ออ่อนตัวลงแถว ๆ 1,370 จุด หุ้นที่แนะนำ KISS, XPG